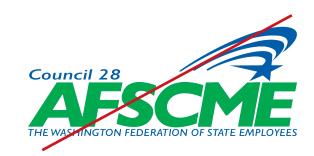

### **LOGO MISUSE**

AFSCME Green

Hex = #10AC4E

CMYK = 81, 3, 97, 0

AFSCME Blue

Hex = #005DAA

CMYK = 97, 73, 3, 0

Black CMYK = 0, 0, 0, 100

#### **FONTS:**

**Headers: Montserrat Black** 

Body text: Proxima Nova or Open Sans

- Never stretch or disproportionately resize the logo.
- Do not alter the AFSCME logo in any way, including changing the colors, angles or dimensions.
- Ensure the AFSCME logo is legible.
- Do not use the AFSCME logo without the Washington Federation of State Employees text.
- The tagline 'We Make Washington
  Happen' can be used, but only with
  the AFSCME logo that includes the
  Washington Federation of State
  Employees text.
- Only use the approved logo.
   Do not use old logos.