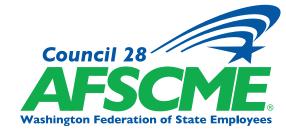

### **OUR LOGO**

The main logo is AFSCME Green and AFSCME Blue

An inverted logo i.e. white can also be used as well as one color, AFSCME Green and Black in certain situations.

It should not be used in any other color from the palette. Whenever possible, use the AFSCME Green and AFSCME Blue version of the logo.

These are the brand colors.

These colors have been selected to align our union's brand with AFSCME.