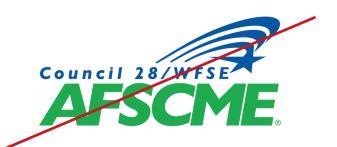

### **LOGO MISUSE**

AFSCME Green

Hex = #10AC4E

CMYK = 81, 3, 97, 0

AFSCME Blue

Hex = #005DAA

CMYK = 97, 73, 3, 0

Black CMYK = 0, 0, 0, 100

#### **FONTS:**

**Headers: Montserrat Black** 

Body text: Proxima Nova or Open Sans

- Never stretch or disproportionately resize the logo.
- Do not alter the AFSCME logo in any way, including changing the colors, angles or dimensions.
- Ensure the AFSCME logo is legible.
- Do not use the AFSCME logo without the Washington Federation of State Employees text.
- The tagline 'We Make Washington
  Happen' can be used, but only with
  the AFSCME logo that includes the
  Washington Federation of State
  Employees text.
- Only use the approved logo.
   Do not use old logos.